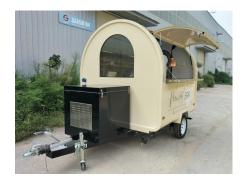

# FR220WD Mobile Bar

### **Specification**

| Model:             | FR220WD                                                                                                                                                                                                                   |
|--------------------|---------------------------------------------------------------------------------------------------------------------------------------------------------------------------------------------------------------------------|
| Dimensions:        | 220*200*230cm                                                                                                                                                                                                             |
| Color:             | RAL1015                                                                                                                                                                                                                   |
| Window:            | Flip-out concession window, with a Fold-down shelf                                                                                                                                                                        |
| Electrical:        | 220V/50HZ                                                                                                                                                                                                                 |
| Material:          | Frame: Galvanized Steel Exterior Walls: Cold-rolled Steel Interior Wall: Aluminum Composite Panels Interior Finish: Wood Vinyl Wrap Insulation: Black Cotton, 25mm thickness Flooring: Non-slip aluminium checkered floor |
| Accessory:         | 88cm safety chain Trailer hitch ball Trailer coupler Trailer stabilizers Heavy-duty trailer jack with wheel Door stop Stainless steel generator box Custom logo stickers                                                  |
| Electrical System: | Electrical panel board Circuit breaker Power sockets 32A generator receptacle Interior light bars Trailer tail lights & red reflectors Side lights 7 pin trailer connector License light Drop lights                      |
| Water Sink Kits:   | 2 compartment water sink Commercial faucet for cold & hot water Floor drain                                                                                                                                               |

### **Details**

- Side - - Front - - Side -

- Door - - Side -

- Tow Bar - - 7 Pin Trailer Connector - - Interior -

- Interior - - Electrical System - - Fridge -