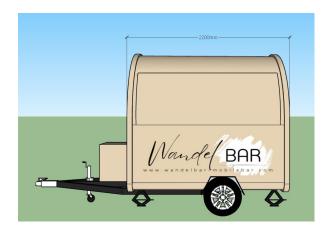

# FR220WD Mobile Bar

### **Specification**

| Model:             | FR220WD                                                                                                                                                                                                                   |
|--------------------|---------------------------------------------------------------------------------------------------------------------------------------------------------------------------------------------------------------------------|
| Dimensions:        | 220*200*230cm                                                                                                                                                                                                             |
| Color:             | RAL1015                                                                                                                                                                                                                   |
| Window:            | Flip-out concession window, with a Fold-down shelf                                                                                                                                                                        |
| Electrical:        | 220V/50HZ                                                                                                                                                                                                                 |
| Material:          | Frame: Galvanized Steel Exterior Walls: Cold-rolled Steel Interior Wall: Aluminum Composite Panels Interior Finish: Wood Vinyl Wrap Insulation: Black Cotton, 25mm thickness Flooring: Non-slip aluminium checkered floor |
| Accessory:         | 88cm safety chain Trailer hitch ball Trailer coupler Trailer stabilizers Heavy-duty trailer jack with wheel Door stop Stainless steel generator box Custom logo stickers                                                  |
| Electrical System: | Electrical panel board Circuit breaker Power sockets 32A generator receptacle Interior light bars Trailer tail lights & red reflectors Side lights 7 pin trailer connector License light Drop lights                      |
| Water Sink Kits:   | 2 compartment water sink Commercial faucet for cold & hot water Floor drain                                                                                                                                               |