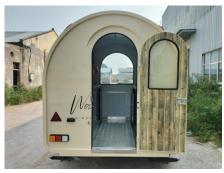

# FR220WD Mobile Bar

### **Specification**

| Model:             | FR220WD                                                                                                                                                                                                                   |
|--------------------|---------------------------------------------------------------------------------------------------------------------------------------------------------------------------------------------------------------------------|
| Dimensions:        | 220*200*230cm                                                                                                                                                                                                             |
| Color:             | RAL1015                                                                                                                                                                                                                   |
| Window:            | Flip-out concession window, with a Fold-down shelf                                                                                                                                                                        |
| Electrical:        | 220V/50HZ                                                                                                                                                                                                                 |
| Material:          | Frame: Galvanized Steel Exterior Walls: Cold-rolled Steel Interior Wall: Aluminum Composite Panels Interior Finish: Wood Vinyl Wrap Insulation: Black Cotton, 25mm thickness Flooring: Non-slip aluminium checkered floor |
| Accessory:         | 88cm safety chain Trailer hitch ball Trailer coupler Trailer stabilizers Heavy-duty trailer jack with wheel Door stop Stainless steel generator box Custom logo stickers                                                  |
| Electrical System: | Electrical panel board Circuit breaker Power sockets 32A generator receptacle Interior light bars Trailer tail lights & red reflectors Side lights 7 pin trailer connector License light Drop lights                      |
| Water Sink Kits:   | 2 compartment water sink Commercial faucet for cold & hot water Floor drain                                                                                                                                               |

### **Details**

- Side - - Front - - Side -

- Door - - Side -

- Tow Bar - - 7 Pin Trailer Connector - - Interior -

- Interior - - Electrical System - - Fridge -