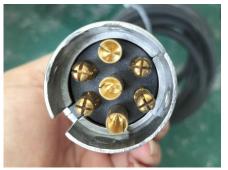

### **Specification**

| Model:             | FR220WD                                                                                                                                                                                                                   |
|--------------------|---------------------------------------------------------------------------------------------------------------------------------------------------------------------------------------------------------------------------|
| Dimensions:        | 220*200*230cm                                                                                                                                                                                                             |
| Color:             | RAL1015                                                                                                                                                                                                                   |
| Window:            | Flip-out concession window, with a Fold-down shelf                                                                                                                                                                        |
| Electrical:        | 220V/50HZ                                                                                                                                                                                                                 |
| Material:          | Frame: Galvanized Steel Exterior Walls: Cold-rolled Steel Interior Wall: Aluminum Composite Panels Interior Finish: Wood Vinyl Wrap Insulation: Black Cotton, 25mm thickness Flooring: Non-slip aluminium checkered floor |
| Accessory:         | 88cm safety chain Trailer hitch ball Trailer coupler Trailer stabilizers Heavy-duty trailer jack with wheel Door stop Stainless steel generator box Custom logo stickers                                                  |
| Electrical System: | Electrical panel board Circuit breaker Power sockets 32A generator receptacle Interior light bars Trailer tail lights & red reflectors Side lights 7 pin trailer connector License light Drop lights                      |
| Water Sink Kits:   | 2 compartment water sink Commercial faucet for cold & hot water Floor drain                                                                                                                                               |

### **Details**

- Side - - Front - - Side -

- Door - - Side -

- Tow Bar - - 7 Pin Trailer Connector - - Interior -

- Interior - - Electrical System - - Fridge -