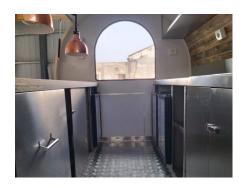

### **Specification**

| Model:             | FR220WD                                                                                                                                                                                                                   |
|--------------------|---------------------------------------------------------------------------------------------------------------------------------------------------------------------------------------------------------------------------|
| Dimensions:        | 220*200*230cm                                                                                                                                                                                                             |
| Color:             | RAL1015                                                                                                                                                                                                                   |
| Window:            | Flip-out concession window, with a Fold-down shelf                                                                                                                                                                        |
| Electrical:        | 220V/50HZ                                                                                                                                                                                                                 |
| Material:          | Frame: Galvanized Steel Exterior Walls: Cold-rolled Steel Interior Wall: Aluminum Composite Panels Interior Finish: Wood Vinyl Wrap Insulation: Black Cotton, 25mm thickness Flooring: Non-slip aluminium checkered floor |
| Accessory:         | 88cm safety chain Trailer hitch ball Trailer coupler Trailer stabilizers Heavy-duty trailer jack with wheel Door stop Stainless steel generator box Custom logo stickers                                                  |
| Electrical System: | Electrical panel board Circuit breaker Power sockets 32A generator receptacle Interior light bars Trailer tail lights & red reflectors Side lights 7 pin trailer connector License light Drop lights                      |
| Water Sink Kits:   | 2 compartment water sink Commercial faucet for cold & hot water Floor drain                                                                                                                                               |

| Water Supply System: | 24V water pumps 25L food-grade plastic clean water tanks 82L cley water tank                                                          |
|----------------------|---------------------------------------------------------------------------------------------------------------------------------------|
| Kitchen Equipment:   | 201 stainless steel workbenches with sliding door<br>Stainless steel wall shelf<br>Drink cooler, 435*500*695mm<br>Pull out trash cans |
| From:                | \$5,700                                                                                                                               |
| Warranty:            | 1 year warranty for free                                                                                                              |

### **Details**

- Side - - Front - - Side -

- Door - - Side -

- Tow Bar - - 7 Pin Trailer Connector - - Interior -

- Interior - - Electrical System - - Fridge -