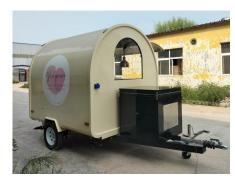

# FR220WD Mobile Bar

### **Specification**

| Model:             | FR220WD                                                                                                                                                                                                                   |
|--------------------|---------------------------------------------------------------------------------------------------------------------------------------------------------------------------------------------------------------------------|
| Dimensions:        | 220*200*230cm                                                                                                                                                                                                             |
| Color:             | RAL1015                                                                                                                                                                                                                   |
| Window:            | Flip-out concession window, with a Fold-down shelf                                                                                                                                                                        |
| Electrical:        | 220V/50HZ                                                                                                                                                                                                                 |
| Material:          | Frame: Galvanized Steel Exterior Walls: Cold-rolled Steel Interior Wall: Aluminum Composite Panels Interior Finish: Wood Vinyl Wrap Insulation: Black Cotton, 25mm thickness Flooring: Non-slip aluminium checkered floor |
| Accessory:         | 88cm safety chain Trailer hitch ball Trailer coupler Trailer stabilizers Heavy-duty trailer jack with wheel Door stop Stainless steel generator box Custom logo stickers                                                  |
| Electrical System: | Electrical panel board Circuit breaker Power sockets 32A generator receptacle Interior light bars Trailer tail lights & red reflectors Side lights 7 pin trailer connector License light Drop lights                      |
| Water Sink Kits:   | 2 compartment water sink Commercial faucet for cold & hot water Floor drain                                                                                                                                               |

### **Details**

- Side - - Front - - Side -

- Door - - Side -

- Tow Bar - - 7 Pin Trailer Connector - - Interior -

- Interior - - Electrical System - - Fridge -