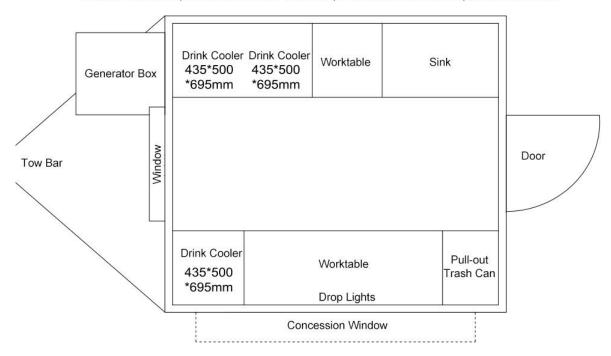

## Design

#### Floor Plan

Model:FR220WD, Dimensions: 220\*200\*230, Electrical: 220V/50HZ, Color: RAL1050