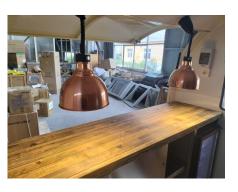

### **Specification**

| Model:             | FR220WD                                                                                                                                                                                                                   |
|--------------------|---------------------------------------------------------------------------------------------------------------------------------------------------------------------------------------------------------------------------|
| Dimensions:        | 220*200*230cm                                                                                                                                                                                                             |
| Color:             | RAL1015                                                                                                                                                                                                                   |
| Window:            | Flip-out concession window, with a Fold-down shelf                                                                                                                                                                        |
| Electrical:        | 220V/50HZ                                                                                                                                                                                                                 |
| Material:          | Frame: Galvanized Steel Exterior Walls: Cold-rolled Steel Interior Wall: Aluminum Composite Panels Interior Finish: Wood Vinyl Wrap Insulation: Black Cotton, 25mm thickness Flooring: Non-slip aluminium checkered floor |
| Accessory:         | 88cm safety chain Trailer hitch ball Trailer coupler Trailer stabilizers Heavy-duty trailer jack with wheel Door stop Stainless steel generator box Custom logo stickers                                                  |
| Electrical System: | Electrical panel board Circuit breaker Power sockets 32A generator receptacle Interior light bars Trailer tail lights & red reflectors Side lights 7 pin trailer connector License light Drop lights                      |
| Water Sink Kits:   | 2 compartment water sink Commercial faucet for cold & hot water Floor drain                                                                                                                                               |

| Water Supply System: | 24V water pumps 25L food-grade plastic clean water tanks 82L cley water tank                                                          |
|----------------------|---------------------------------------------------------------------------------------------------------------------------------------|
| Kitchen Equipment:   | 201 stainless steel workbenches with sliding door<br>Stainless steel wall shelf<br>Drink cooler, 435*500*695mm<br>Pull out trash cans |
| From:                | \$5,700                                                                                                                               |
| Warranty:            | 1 year warranty for free                                                                                                              |

### **Details**

- Side - - Front - - Side -

- Door - - Side -

- Tow Bar - - 7 Pin Trailer Connector - - Interior -

- Interior - - Electrical System - - Fridge -