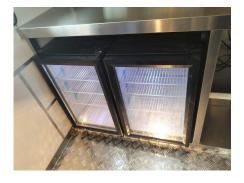

| Water Supply System: | 24V water pumps 25L food-grade plastic clean water tanks 82L cley water tank                                                          |
|----------------------|---------------------------------------------------------------------------------------------------------------------------------------|
| Kitchen Equipment:   | 201 stainless steel workbenches with sliding door<br>Stainless steel wall shelf<br>Drink cooler, 435*500*695mm<br>Pull out trash cans |
| From:                | \$5,700                                                                                                                               |
| Warranty:            | 1 year warranty for free                                                                                                              |

### **Details**

- Side - - Front - - Side -

- Door - - Side -

- Tow Bar - - 7 Pin Trailer Connector - - Interior -

- Interior - - Electrical System - - Fridge -