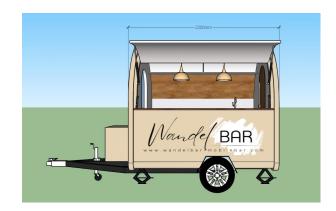

# FR220WD Mobile Bar

### **Specification**

| Model:             | FR220WD                                                                                                                                                                                                                   |
|--------------------|---------------------------------------------------------------------------------------------------------------------------------------------------------------------------------------------------------------------------|
| Dimensions:        | 220*200*230cm                                                                                                                                                                                                             |
| Color:             | RAL1015                                                                                                                                                                                                                   |
| Window:            | Flip-out concession window, with a Fold-down shelf                                                                                                                                                                        |
| Electrical:        | 220V/50HZ                                                                                                                                                                                                                 |
| Material:          | Frame: Galvanized Steel Exterior Walls: Cold-rolled Steel Interior Wall: Aluminum Composite Panels Interior Finish: Wood Vinyl Wrap Insulation: Black Cotton, 25mm thickness Flooring: Non-slip aluminium checkered floor |
| Accessory:         | 88cm safety chain Trailer hitch ball Trailer coupler Trailer stabilizers Heavy-duty trailer jack with wheel Door stop Stainless steel generator box Custom logo stickers                                                  |
| Electrical System: | Electrical panel board Circuit breaker Power sockets 32A generator receptacle Interior light bars Trailer tail lights & red reflectors Side lights 7 pin trailer connector License light Drop lights                      |
| Water Sink Kits:   | 2 compartment water sink Commercial faucet for cold & hot water Floor drain                                                                                                                                               |