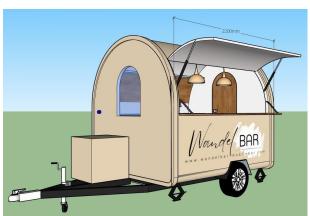

# FR220WD Mobile Bar

### **Specification**

| Model:             | FR220WD                                                                                                                                                                                                                   |
|--------------------|---------------------------------------------------------------------------------------------------------------------------------------------------------------------------------------------------------------------------|
| Dimensions:        | 220*200*230cm                                                                                                                                                                                                             |
| Color:             | RAL1015                                                                                                                                                                                                                   |
| Window:            | Flip-out concession window, with a Fold-down shelf                                                                                                                                                                        |
| Electrical:        | 220V/50HZ                                                                                                                                                                                                                 |
| Material:          | Frame: Galvanized Steel Exterior Walls: Cold-rolled Steel Interior Wall: Aluminum Composite Panels Interior Finish: Wood Vinyl Wrap Insulation: Black Cotton, 25mm thickness Flooring: Non-slip aluminium checkered floor |
| Accessory:         | 88cm safety chain Trailer hitch ball Trailer coupler Trailer stabilizers Heavy-duty trailer jack with wheel Door stop Stainless steel generator box Custom logo stickers                                                  |
| Electrical System: | Electrical panel board Circuit breaker Power sockets 32A generator receptacle Interior light bars Trailer tail lights & red reflectors Side lights 7 pin trailer connector License light Drop lights                      |
| Water Sink Kits:   | 2 compartment water sink Commercial faucet for cold & hot water Floor drain                                                                                                                                               |