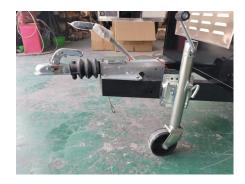

### **Specification**

| Model:             | FR220WD                                                                                                                                                                                                                   |
|--------------------|---------------------------------------------------------------------------------------------------------------------------------------------------------------------------------------------------------------------------|
| Dimensions:        | 220*200*230cm                                                                                                                                                                                                             |
| Color:             | RAL1015                                                                                                                                                                                                                   |
| Window:            | Flip-out concession window, with a Fold-down shelf                                                                                                                                                                        |
| Electrical:        | 220V/50HZ                                                                                                                                                                                                                 |
| Material:          | Frame: Galvanized Steel Exterior Walls: Cold-rolled Steel Interior Wall: Aluminum Composite Panels Interior Finish: Wood Vinyl Wrap Insulation: Black Cotton, 25mm thickness Flooring: Non-slip aluminium checkered floor |
| Accessory:         | 88cm safety chain Trailer hitch ball Trailer coupler Trailer stabilizers Heavy-duty trailer jack with wheel Door stop Stainless steel generator box Custom logo stickers                                                  |
| Electrical System: | Electrical panel board Circuit breaker Power sockets 32A generator receptacle Interior light bars Trailer tail lights & red reflectors Side lights 7 pin trailer connector License light Drop lights                      |
| Water Sink Kits:   | 2 compartment water sink Commercial faucet for cold & hot water Floor drain                                                                                                                                               |

### **Details**

- Side - - Front - - Side -

- Door - - Side -

- Tow Bar - - 7 Pin Trailer Connector - - Interior -

- Interior - - Electrical System - - Fridge -