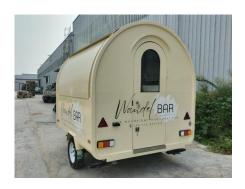

# FR220WD Mobile Bar

### **Specification**

| Model:             | FR220WD                                                                                                                                                                                                                   |
|--------------------|---------------------------------------------------------------------------------------------------------------------------------------------------------------------------------------------------------------------------|
| Dimensions:        | 220*200*230cm                                                                                                                                                                                                             |
| Color:             | RAL1015                                                                                                                                                                                                                   |
| Window:            | Flip-out concession window, with a Fold-down shelf                                                                                                                                                                        |
| Electrical:        | 220V/50HZ                                                                                                                                                                                                                 |
| Material:          | Frame: Galvanized Steel Exterior Walls: Cold-rolled Steel Interior Wall: Aluminum Composite Panels Interior Finish: Wood Vinyl Wrap Insulation: Black Cotton, 25mm thickness Flooring: Non-slip aluminium checkered floor |
| Accessory:         | 88cm safety chain Trailer hitch ball Trailer coupler Trailer stabilizers Heavy-duty trailer jack with wheel Door stop Stainless steel generator box Custom logo stickers                                                  |
| Electrical System: | Electrical panel board Circuit breaker Power sockets 32A generator receptacle Interior light bars Trailer tail lights & red reflectors Side lights 7 pin trailer connector License light Drop lights                      |
| Water Sink Kits:   | 2 compartment water sink Commercial faucet for cold & hot water Floor drain                                                                                                                                               |

### **Details**

- Side - - Front - - Side -

- Door - - Side -

- Tow Bar - - 7 Pin Trailer Connector - - Interior -

- Interior - - Electrical System - - Fridge -