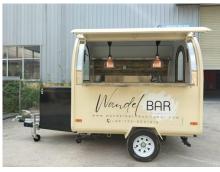

# FR220WD Mobile Bar

### **Specification**

| Model:             | FR220WD                                                                                                                                                                                                                   |
|--------------------|---------------------------------------------------------------------------------------------------------------------------------------------------------------------------------------------------------------------------|
| Dimensions:        | 220*200*230cm                                                                                                                                                                                                             |
| Color:             | RAL1015                                                                                                                                                                                                                   |
| Window:            | Flip-out concession window, with a Fold-down shelf                                                                                                                                                                        |
| Electrical:        | 220V/50HZ                                                                                                                                                                                                                 |
| Material:          | Frame: Galvanized Steel Exterior Walls: Cold-rolled Steel Interior Wall: Aluminum Composite Panels Interior Finish: Wood Vinyl Wrap Insulation: Black Cotton, 25mm thickness Flooring: Non-slip aluminium checkered floor |
| Accessory:         | 88cm safety chain Trailer hitch ball Trailer coupler Trailer stabilizers Heavy-duty trailer jack with wheel Door stop Stainless steel generator box Custom logo stickers                                                  |
| Electrical System: | Electrical panel board Circuit breaker Power sockets 32A generator receptacle Interior light bars Trailer tail lights & red reflectors Side lights 7 pin trailer connector License light Drop lights                      |
| Water Sink Kits:   | 2 compartment water sink Commercial faucet for cold & hot water Floor drain                                                                                                                                               |

### **Details**

- Side - - Front - - Side -

- Door - - Side -

- Tow Bar - - 7 Pin Trailer Connector - - Interior -

- Interior - - Electrical System - - Fridge -