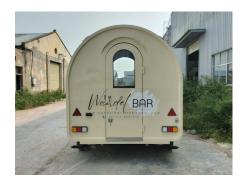

# FR220WD Mobile Bar

### **Specification**

| Model:             | FR220WD                                                                                                                                                                                                                   |
|--------------------|---------------------------------------------------------------------------------------------------------------------------------------------------------------------------------------------------------------------------|
| Dimensions:        | 220*200*230cm                                                                                                                                                                                                             |
| Color:             | RAL1015                                                                                                                                                                                                                   |
| Window:            | Flip-out concession window, with a Fold-down shelf                                                                                                                                                                        |
| Electrical:        | 220V/50HZ                                                                                                                                                                                                                 |
| Material:          | Frame: Galvanized Steel Exterior Walls: Cold-rolled Steel Interior Wall: Aluminum Composite Panels Interior Finish: Wood Vinyl Wrap Insulation: Black Cotton, 25mm thickness Flooring: Non-slip aluminium checkered floor |
| Accessory:         | 88cm safety chain Trailer hitch ball Trailer coupler Trailer stabilizers Heavy-duty trailer jack with wheel Door stop Stainless steel generator box Custom logo stickers                                                  |
| Electrical System: | Electrical panel board Circuit breaker Power sockets 32A generator receptacle Interior light bars Trailer tail lights & red reflectors Side lights 7 pin trailer connector License light Drop lights                      |
| Water Sink Kits:   | 2 compartment water sink Commercial faucet for cold & hot water Floor drain                                                                                                                                               |

### **Details**

- Side - - Front - - Side -

- Door - - Side -

- Tow Bar - - 7 Pin Trailer Connector - - Interior -

- Interior - - Electrical System - - Fridge -